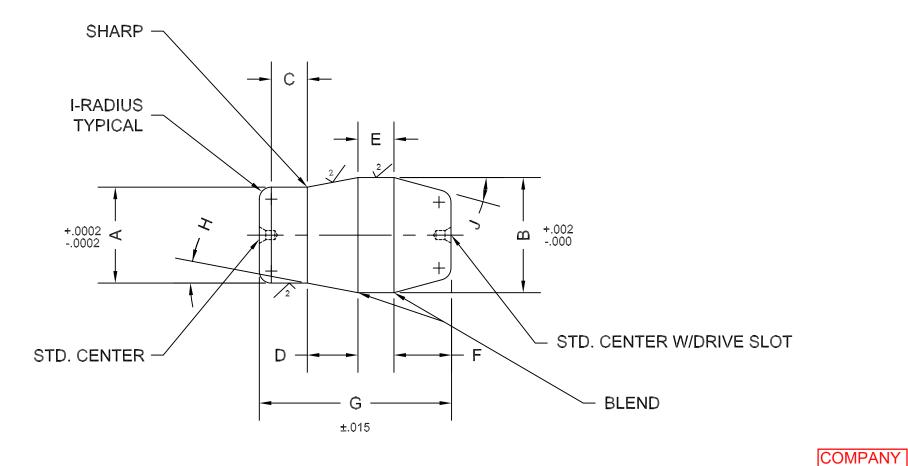

| ITEM | A | В | С | D | E | F | G | н | I | J |
|------|---|---|---|---|---|---|---|---|---|---|
| 1    |   |   |   |   |   |   |   |   |   |   |
| 2    |   |   |   |   |   |   |   |   |   |   |
| 3    |   |   |   |   |   |   |   |   |   |   |
| 4    |   |   |   |   |   |   |   |   |   |   |
| 5    |   |   |   |   |   |   |   |   |   |   |
| 6    |   |   |   |   |   |   |   |   |   |   |